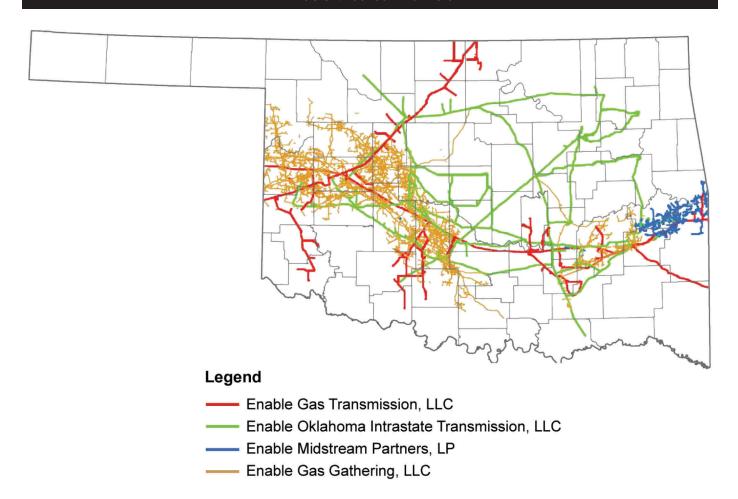

### **OKLAHOMA COUNTIES OF OPERATION:**

| Alfalfa   | Haskell    | Okmulgee     |
|-----------|------------|--------------|
| Atoka     | Hughes     | Osage        |
| Beckham   | Jackson    | Pawnee       |
| Blaine    | Jefferson  | Payne        |
| Bryan     | Kay        | Pittsburg    |
| Caddo     | Kingfisher | Pontotoc     |
| Canadian  | Kiowa      | Pottawatomie |
| Carter    | Latimer    | Pushmataha   |
| Cleveland | Le Flore   | Roger Mills  |
| Coal      | Lincoln    | Rogers       |
| Comanche  | Logan      | Seminole     |
| Cotton    | Major      | Sequoyah     |
| Creek     | Mayes      | Stephens     |
| Custer    | McClain    | Tulsa        |
| Dewey     | McCurtain  | Wagoner      |
| Ellis     | McIntosh   | Washington   |
| Garfield  | Murray     | Washita      |
| Garvin    | Muskogee   | Woods        |
| Grady     | Noble      | Woodward     |
| Grant     | Okfuskee   |              |
|           |            |              |